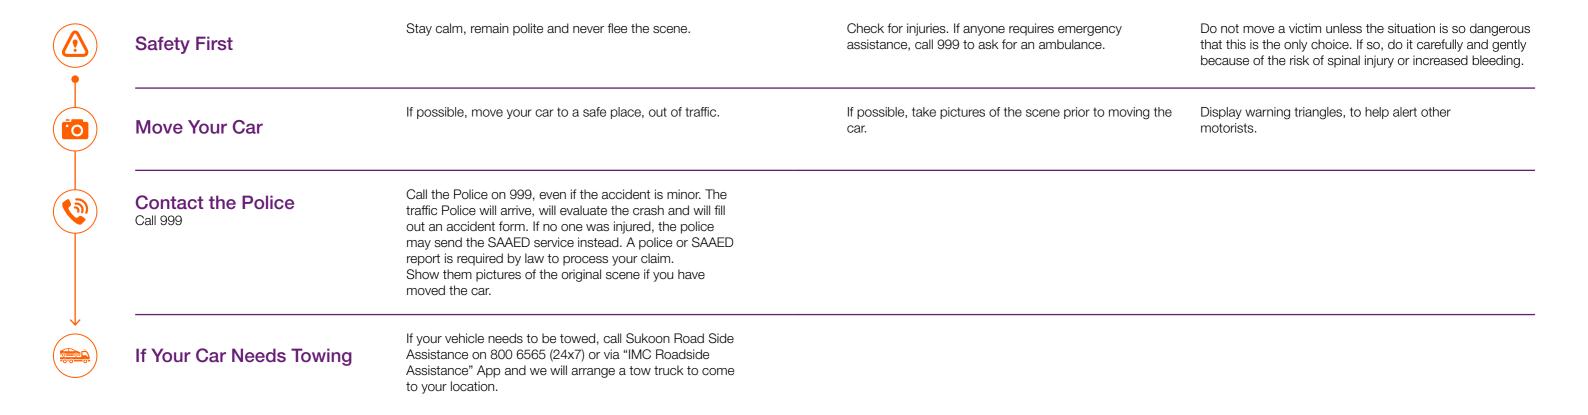

#### Unfortunately, you've been involved in a car accident. So what do you do now?

Don't worry, you are in safe hands with Sukoon Insurance PJSC (hereinafter referred to as "Sukoon"). We are committed to providing fast, fair and efficient claims service. And we will do all we can to have your car back on the road as soon as possible.

Take some time to read our claim guide which outlines our simple claim process and gives you clear and detailed information about every step.

Thank you and drive safely!